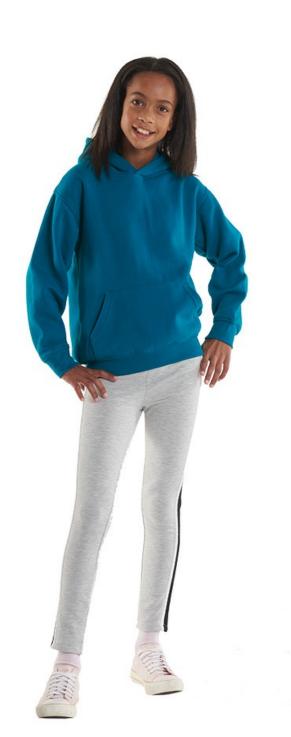

#### **UC503 Childrens Hooded Sweatshirt**

#### Specification

- 50% Polyester 50% Cotton
- Reactive Dyed
- Taped Neck
- Twin Needle Stitching
- Set in Sleeve
- Brushed Effect for Superior Comfort & Look
- Lycra Ribbed Cuffs & Welt
- Front Pouch Pocket
- Double Fabric Hood