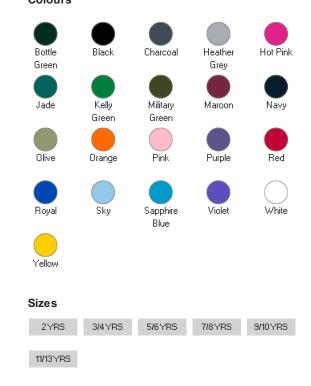

### Colours

#### Size Guide

| Your body measurement (Years) | 2       | 3-4      | 5-6       | 7-8       | 9-10      | 11-13     |
|-------------------------------|---------|----------|-----------|-----------|-----------|-----------|
| Chest to fit (Inch)           | 22 - 24 | 24 - 26  | 26 - 28   | 28 - 30   | 30 - 32   | 32 - 34   |
| Chest to fit (cm)             | 53 - 56 | 56 - 63  | 63 - 71   | 71 - 76   | 76 - 81   | 81 - 86   |
| Height                        | 92 - 98 | 98 - 104 | 110 - 116 | 122 - 128 | 135 - 140 | 146 - 158 |