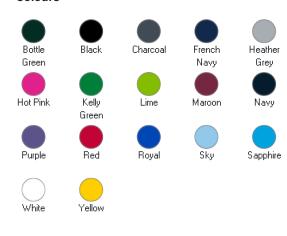

### Colours

| Sizes |     |   |   |    |
|-------|-----|---|---|----|
| XS    | S   | M | L | XL |
|       |     |   |   |    |
| 2XL   | 3XL |   |   |    |