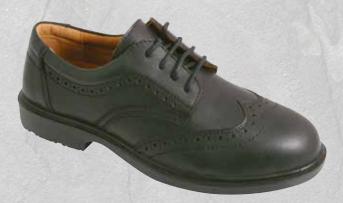

## **SF31 - BLACKROCK BROGUE SHOE**

Is in conformity with provisions of Council Directive 89/686/EEC and where in such case the national standard transposing harmonised standard: